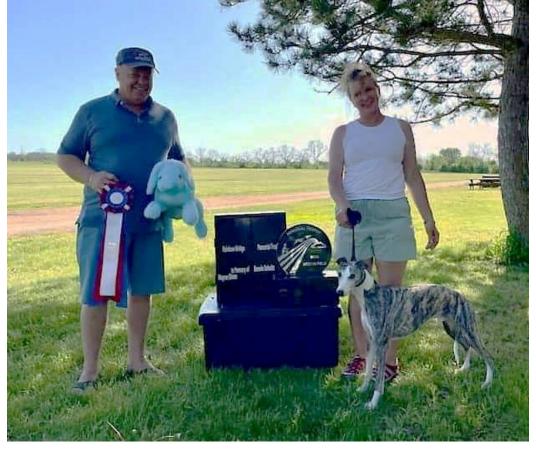

*High Scoring Single**

| Sa | Whippet | Obie  | Labyrinth Oberon,<br>L.Pirrung/D.McCann |
|----|---------|-------|-----------------------------------------|
| Su | Whippet | Petal | Hamrya's Flying Flower, SC, D.Lynch     |

LCI Stake High Scoring

|      |              |        | <u> </u>                    |
|------|--------------|--------|-----------------------------|
| Sa & | Large Open   | Ronin  | B-Ronin Von Der Victory,    |
| Su   |              |        | H.Breidenfeld               |
| Sa & | Large Senior | Eggsy  | Sir Eggathy The Breakfast   |
| Su   |              |        | Hound, LCI S.Rosario        |
| Sa & | Small Senior | PJ     | Captain Pepper Jack Of The  |
| Su   |              | Hamlet | Royal Hamlet, LCI S.Rosario |

MCA Rainbow Bridge Memorial Trophy Winner





"Jesse James" GCH CH Affinity's Read Me My Rights with judge Charles Roberts (left) and owner Cassie Rogers (right).

The MCA Rainbow Bridge Memorial Trophy MCA (Minnesota Coursing Association) awards the MCA Rainbow Bridge Memorial Trophy in memory of Bonnie Shultz on the trial closest to Memorial Day. Bonnie is an icon in both the open field hunting and lure coursing history of Minnesota. This trophy is given in honor and remembrance of those people loved and lost within the sport of lure coursing. Congratulations to 2024 Rainbow Bridge memorial trophy BIF winner "Jesse James", GCH CH Affinity's Read Me My Rights, owned by Cassie Rogers, Aubrey Rogers Wagner, and Carol Juelfs. Jesse James is the third Affinity Whippet to earn this trophy.

**LCI Awards** MCA member and LCI advocate Ann